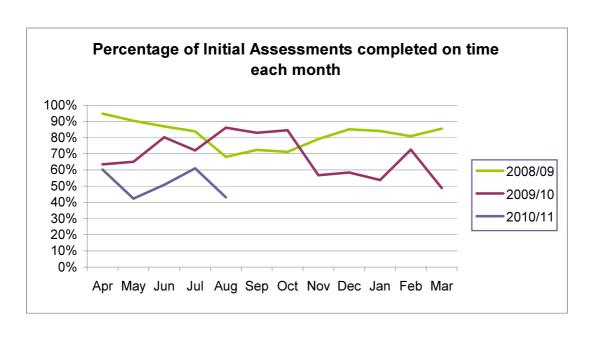

## Percentage of Assessments completed on time each month

|         | Apr | May | Jun | Jul | Aug | Sep | Oct | Nov | Dec | Jan | Feb | Mar |
|---------|-----|-----|-----|-----|-----|-----|-----|-----|-----|-----|-----|-----|
| 2010/11 | 60% | 42% | 51% | 61% | 43% |     |     |     |     |     |     |     |
| 2009/10 | 63% | 65% | 80% | 72% | 86% | 83% | 85% | 57% | 58% | 54% | 73% | 49% |
| 2008/09 | 95% | 90% | 87% | 84% | 68% | 72% | 71% | 79% | 85% | 84% | 81% | 86% |