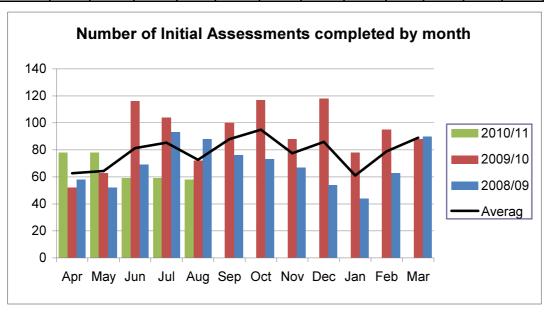

## Number of Assesments completed each month

|         | Apr | May | Jun | Jul | Aug | Sep | Oct | Nov | Dec | Jan | Feb | Mar |
|---------|-----|-----|-----|-----|-----|-----|-----|-----|-----|-----|-----|-----|
| 2010/11 | 78  | 78  | 59  | 59  | 58  |     |     |     |     |     |     |     |
| 2009/10 | 52  | 63  | 116 | 104 | 72  | 100 | 117 | 88  | 118 | 78  | 95  | 88  |
| 2008/09 | 58  | 52  | 69  | 93  | 88  | 76  | 73  | 67  | 54  | 44  | 63  | 90  |
| Average | 63  | 64  | 81  | 85  | 73  | 88  | 95  | 78  | 86  | 61  | 79  | 89  |